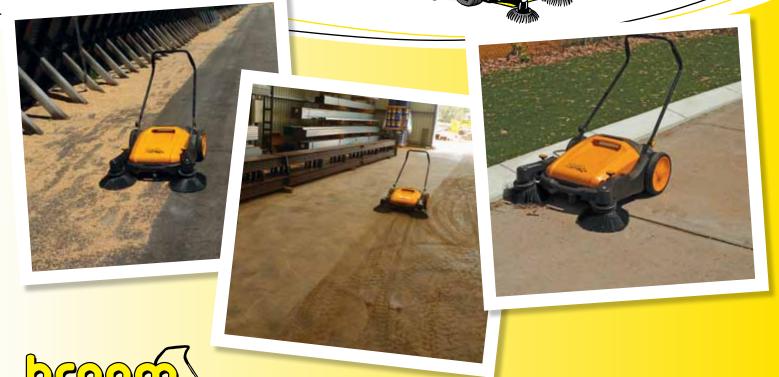

## IS YOUR FLOOR CLEANING TAKING TOO LONG?

- Faster
- Easier
- Better

DO IT THE

WAY!

www.broomezy.com

"Sweeping the Globe"

## WAY

- 6 times faster than a normal broom
- Up to 3600 square metres per hour
- Swept up and collected in one simple action
- Ergonomic design produces superior results with less effort
- Large 34L Hopper
- Fully Adjustable

## Suitable for:

✓ Warehouses

✓ Steel Fabrication

Mechanical workshops

/ Earthmoving & Transport

✓ Schools

Parks and gardens

✓ Convention centres

✓ Service stations

The days of endless hours on the broom ARE OVER!!

At last we have a cost effective and efficient way of keeping your floors clean!