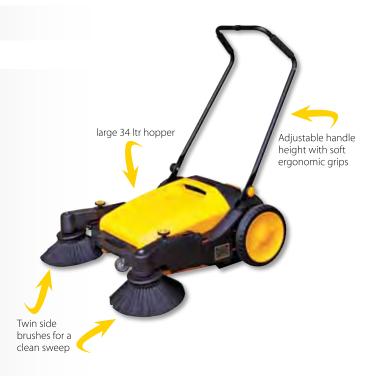

## WAY

- 6 times faster than a normal broom
- Up to 3600 square metres per hour
- Swept up and collected in one simple action
- Ergonomic design produces superior results with less effort
- Large 34L Hopper
- Fully Adjustable